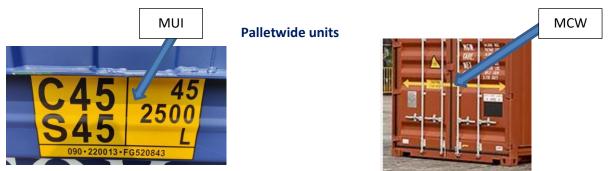

| ISO Mandatory Markings                                         |                                                                                                                                                                                                                                                                                                                                                                                                                                                                                                                                                                                                                                                                                                                                                                                                                                                                                                                                                                                                                                                                                                                                                                                                                                                                                                                                                                                                                                                                                                                                                                                                                                                                                                                                                                                                                                                                                                                                                                                                                                                                                                                                | 20ft, 40 ft and 45ft<br>Dry Van Containers   | High cube (height ≥ 9' 6")  Dry Van Containers | Palletwide Containers                        |
|----------------------------------------------------------------|--------------------------------------------------------------------------------------------------------------------------------------------------------------------------------------------------------------------------------------------------------------------------------------------------------------------------------------------------------------------------------------------------------------------------------------------------------------------------------------------------------------------------------------------------------------------------------------------------------------------------------------------------------------------------------------------------------------------------------------------------------------------------------------------------------------------------------------------------------------------------------------------------------------------------------------------------------------------------------------------------------------------------------------------------------------------------------------------------------------------------------------------------------------------------------------------------------------------------------------------------------------------------------------------------------------------------------------------------------------------------------------------------------------------------------------------------------------------------------------------------------------------------------------------------------------------------------------------------------------------------------------------------------------------------------------------------------------------------------------------------------------------------------------------------------------------------------------------------------------------------------------------------------------------------------------------------------------------------------------------------------------------------------------------------------------------------------------------------------------------------------|----------------------------------------------|------------------------------------------------|----------------------------------------------|
| Container prefix, number and check digit                       | ABZU 001234 3                                                                                                                                                                                                                                                                                                                                                                                                                                                                                                                                                                                                                                                                                                                                                                                                                                                                                                                                                                                                                                                                                                                                                                                                                                                                                                                                                                                                                                                                                                                                                                                                                                                                                                                                                                                                                                                                                                                                                                                                                                                                                                                  | Roof x 2, right, left, front and rear views. | Roof x 2, right, left, front and rear views.   | Roof x 2, right, left, front and rear views. |
| ISO container size and type codes                              | 45G1                                                                                                                                                                                                                                                                                                                                                                                                                                                                                                                                                                                                                                                                                                                                                                                                                                                                                                                                                                                                                                                                                                                                                                                                                                                                                                                                                                                                                                                                                                                                                                                                                                                                                                                                                                                                                                                                                                                                                                                                                                                                                                                           | Right, left sides and rear views.            | Right, left sides and rear views.              | Right, left sides and rear views.            |
| Max. gross, tare                                               | MAX GROSS 00 000 kg 00 000 lb  TARE 00 000 kg 00 000 lb  PAYLOAD 00 000 kg 00 000 lb                                                                                                                                                                                                                                                                                                                                                                                                                                                                                                                                                                                                                                                                                                                                                                                                                                                                                                                                                                                                                                                                                                                                                                                                                                                                                                                                                                                                                                                                                                                                                                                                                                                                                                                                                                                                                                                                                                                                                                                                                                           | Rear view.                                   | Rear view.                                     | Rear view.                                   |
| CSC plate – IMO required – photo shows consolidated data plate | The second secon | Rear view.                                   | Rear view.                                     | Rear view.                                   |
| Height warning marks, yellow and black stripes                 |                                                                                                                                                                                                                                                                                                                                                                                                                                                                                                                                                                                                                                                                                                                                                                                                                                                                                                                                                                                                                                                                                                                                                                                                                                                                                                                                                                                                                                                                                                                                                                                                                                                                                                                                                                                                                                                                                                                                                                                                                                                                                                                                |                                              | Right, left, front and rear views.             |                                              |
| Height measure in yellow background                            | 2,9m<br>9' 6"                                                                                                                                                                                                                                                                                                                                                                                                                                                                                                                                                                                                                                                                                                                                                                                                                                                                                                                                                                                                                                                                                                                                                                                                                                                                                                                                                                                                                                                                                                                                                                                                                                                                                                                                                                                                                                                                                                                                                                                                                                                                                                                  |                                              | Right, left sides and rear views.              |                                              |
| Over-width mark warning, yellow arrow                          | 1350                                                                                                                                                                                                                                                                                                                                                                                                                                                                                                                                                                                                                                                                                                                                                                                                                                                                                                                                                                                                                                                                                                                                                                                                                                                                                                                                                                                                                                                                                                                                                                                                                                                                                                                                                                                                                                                                                                                                                                                                                                                                                                                           |                                              |                                                | Roof x 2 , front and rear views.             |
| UIC Decal required for Palletwide<br>Containers                | C45 45 2500 L                                                                                                                                                                                                                                                                                                                                                                                                                                                                                                                                                                                                                                                                                                                                                                                                                                                                                                                                                                                                                                                                                                                                                                                                                                                                                                                                                                                                                                                                                                                                                                                                                                                                                                                                                                                                                                                                                                                                                                                                                                                                                                                  |                                              |                                                | Right & left Side views.                     |

Figure 5 — Location of mandatory and optional marks

© ISO 2021 - All rights reserved

Blue arrows indicate ISO mandatory markings. Also, IMO required CSC plate and UIC marking for Palletwide containers.

For questions about this technical bulletin, you may contact technical@iicl.org