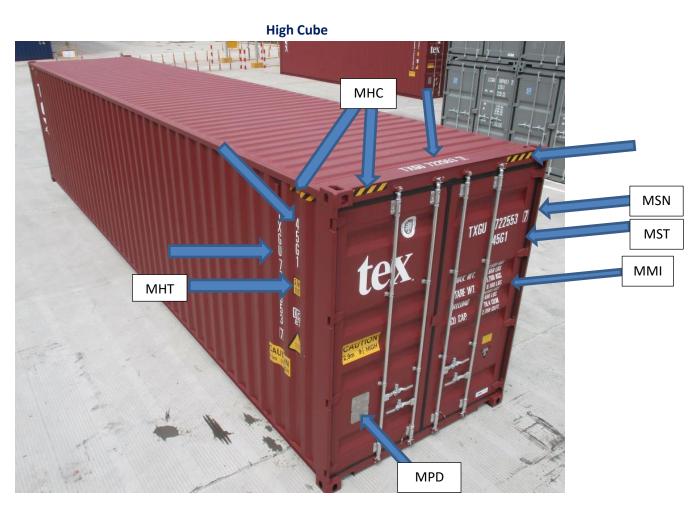

| ISO Mandatory Markings                                         |                                                                                                                                                                                                                                                                                                                                                                                                                                                                                                                                                                                                                                                                                                                                                                                                                                                                                                                                                                                                                                                                                                                                                                                                                                                                                                                                                                                                                                                                                                                                                                                                                                                                                                                                                                                                                                                                                                                                                                                                                                                                                                                                | 20ft, 40 ft and 45ft<br>Dry Van Containers   | High cube (height ≥ 9' 6")  Dry Van Containers | Palletwide Containers                        |
|----------------------------------------------------------------|--------------------------------------------------------------------------------------------------------------------------------------------------------------------------------------------------------------------------------------------------------------------------------------------------------------------------------------------------------------------------------------------------------------------------------------------------------------------------------------------------------------------------------------------------------------------------------------------------------------------------------------------------------------------------------------------------------------------------------------------------------------------------------------------------------------------------------------------------------------------------------------------------------------------------------------------------------------------------------------------------------------------------------------------------------------------------------------------------------------------------------------------------------------------------------------------------------------------------------------------------------------------------------------------------------------------------------------------------------------------------------------------------------------------------------------------------------------------------------------------------------------------------------------------------------------------------------------------------------------------------------------------------------------------------------------------------------------------------------------------------------------------------------------------------------------------------------------------------------------------------------------------------------------------------------------------------------------------------------------------------------------------------------------------------------------------------------------------------------------------------------|----------------------------------------------|------------------------------------------------|----------------------------------------------|
| Container prefix, number and check digit                       | ABZU 001234 3                                                                                                                                                                                                                                                                                                                                                                                                                                                                                                                                                                                                                                                                                                                                                                                                                                                                                                                                                                                                                                                                                                                                                                                                                                                                                                                                                                                                                                                                                                                                                                                                                                                                                                                                                                                                                                                                                                                                                                                                                                                                                                                  | Roof x 2, right, left, front and rear views. | Roof x 2, right, left, front and rear views.   | Roof x 2, right, left, front and rear views. |
| ISO container size and type codes                              | 45G1                                                                                                                                                                                                                                                                                                                                                                                                                                                                                                                                                                                                                                                                                                                                                                                                                                                                                                                                                                                                                                                                                                                                                                                                                                                                                                                                                                                                                                                                                                                                                                                                                                                                                                                                                                                                                                                                                                                                                                                                                                                                                                                           | Right, left sides and rear views.            | Right, left sides and rear views.              | Right, left sides and rear views.            |
| Max. gross, tare                                               | MAX GROSS 00 000 kg 00 000 lb  TARE 00 000 kg 00 000 lb  PAYLOAD 00 000 kg 00 000 lb                                                                                                                                                                                                                                                                                                                                                                                                                                                                                                                                                                                                                                                                                                                                                                                                                                                                                                                                                                                                                                                                                                                                                                                                                                                                                                                                                                                                                                                                                                                                                                                                                                                                                                                                                                                                                                                                                                                                                                                                                                           | Rear view.                                   | Rear view.                                     | Rear view.                                   |
| CSC plate – IMO required – photo shows consolidated data plate | The second secon | Rear view.                                   | Rear view.                                     | Rear view.                                   |
| Height warning marks, yellow and black stripes                 |                                                                                                                                                                                                                                                                                                                                                                                                                                                                                                                                                                                                                                                                                                                                                                                                                                                                                                                                                                                                                                                                                                                                                                                                                                                                                                                                                                                                                                                                                                                                                                                                                                                                                                                                                                                                                                                                                                                                                                                                                                                                                                                                |                                              | Right, left, front and rear views.             |                                              |
| Height measure in yellow background                            | 2,9m<br>9' 6"                                                                                                                                                                                                                                                                                                                                                                                                                                                                                                                                                                                                                                                                                                                                                                                                                                                                                                                                                                                                                                                                                                                                                                                                                                                                                                                                                                                                                                                                                                                                                                                                                                                                                                                                                                                                                                                                                                                                                                                                                                                                                                                  |                                              | Right, left sides and rear views.              |                                              |
| Over-width mark warning, yellow arrow                          | 1350                                                                                                                                                                                                                                                                                                                                                                                                                                                                                                                                                                                                                                                                                                                                                                                                                                                                                                                                                                                                                                                                                                                                                                                                                                                                                                                                                                                                                                                                                                                                                                                                                                                                                                                                                                                                                                                                                                                                                                                                                                                                                                                           |                                              |                                                | Roof x 2 , front and rear views.             |
| UIC Decal required for Palletwide<br>Containers                | C45 45 2500 L                                                                                                                                                                                                                                                                                                                                                                                                                                                                                                                                                                                                                                                                                                                                                                                                                                                                                                                                                                                                                                                                                                                                                                                                                                                                                                                                                                                                                                                                                                                                                                                                                                                                                                                                                                                                                                                                                                                                                                                                                                                                                                                  |                                              |                                                | Right & left Side views.                     |

Figure 5 — Location of mandatory and optional marks

© ISO 2021 - All rights reserved

Blue arrows indicate ISO mandatory markings. Also, IMO required CSC plate and UIC marking for Palletwide containers.

For questions about this technical bulletin, you may contact technical@iicl.org