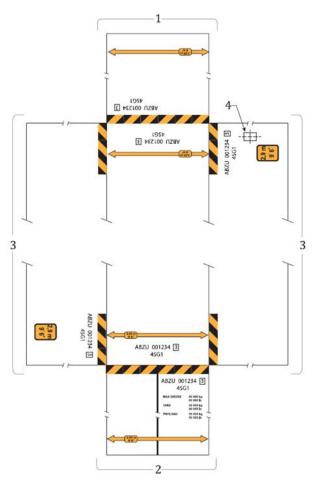

#### ISO/FDIS 6346:2021(E)

### Key

10

- 1 blind / front end
- 3 container side
- 2 door / rear end
- 4 automatic equipment identifier tag
- $NOTE\,1 \qquad Black\ and\ yellow\ stripes\ adjacent\,to\ the\ corner\ fitting\ can\ be\ reduced\ to\ a\ length\ of\ 300\ mm\ min.$
- $NOTE\ 2-Size\ and\ type\ marking\ on\ the\ roof\ and\ on\ the\ front\ (blind\ end)\ are\ optional\ except\ for\ containers\ with\ reduced\ stacking\ and/or\ racking.$
- NOTE 3 Mounting of AEI tag is optional.
- NOTE 4 "PAYLOAD" marking is optional.

Figure 5 — Location of mandatory and optional marks

© ISO 2021 - All rights reserved

Blue arrows indicate ISO mandatory markings. Also, IMO required CSC plate and UIC marking for Palletwide containers.

For questions about this technical bulletin, you may contact technical@iicl.org